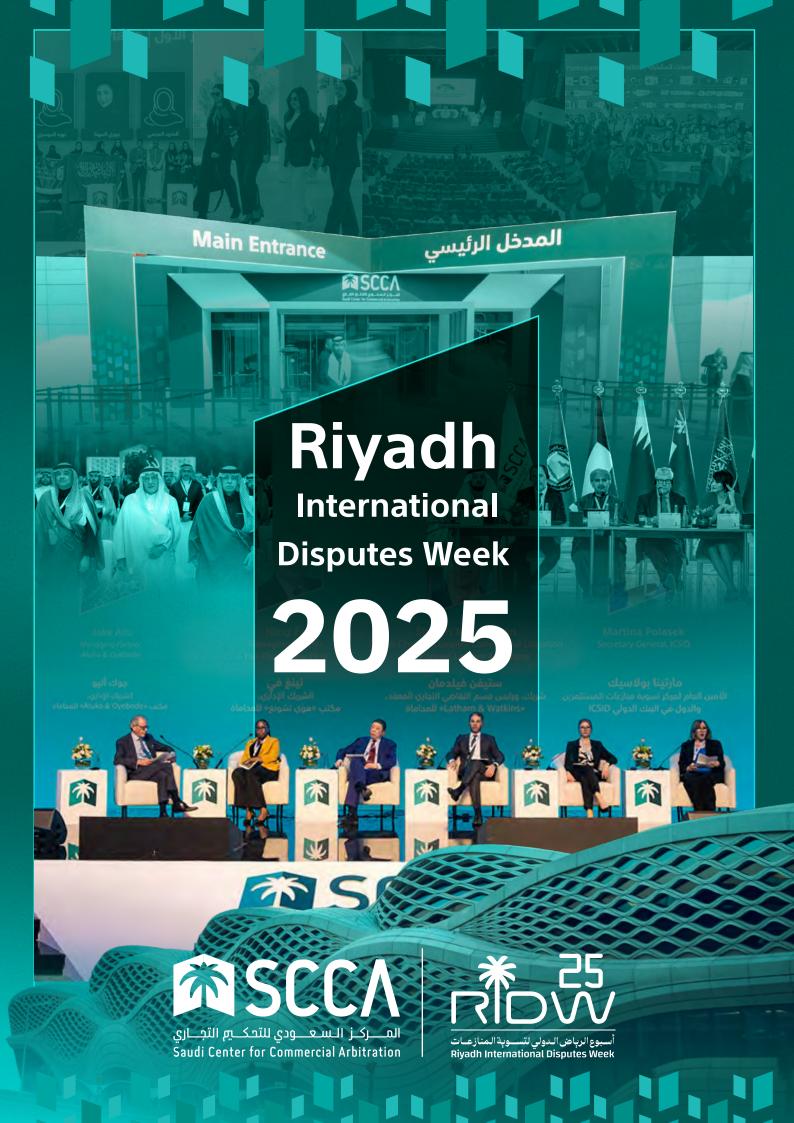

# The Largest Legal Event in MENA

RIDW is a major global event, serving as an international platform for dialogue and interaction. It brings together professionals and stakeholders in the dispute resolution industry, including lawyers, practitioners, legal advisors, judges, and representatives from both the public and private sectors worldwide, as well as renowned international organizations.

With its broad local, regional, and international reach, the week offers an opportunity for networking and collaboration on critical issues in commercial and investment arbitration, mediation, conciliation, litigation, and the rule of Law.