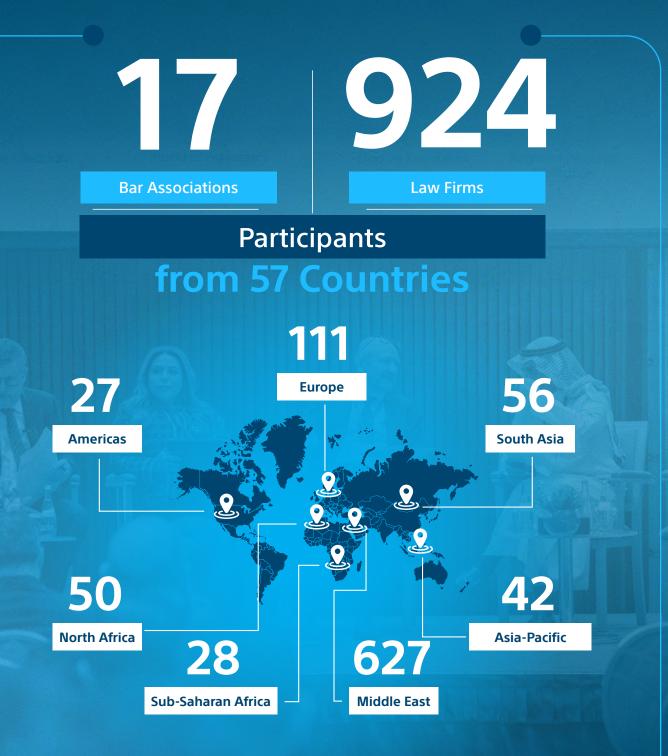

## Riyadh International Disputes Week 2025 Highlights:

87
Events

5,300
Participants

29,180
Attendance Requests

471

Speakers

82
Countries

105
Sponsors and Supporting
Entities

## **Distinguished Presence**

541 partners, managing partners, and founding partners from leading law firms worldwide

Organized by:

SCCA 4th International Conference Highlights: