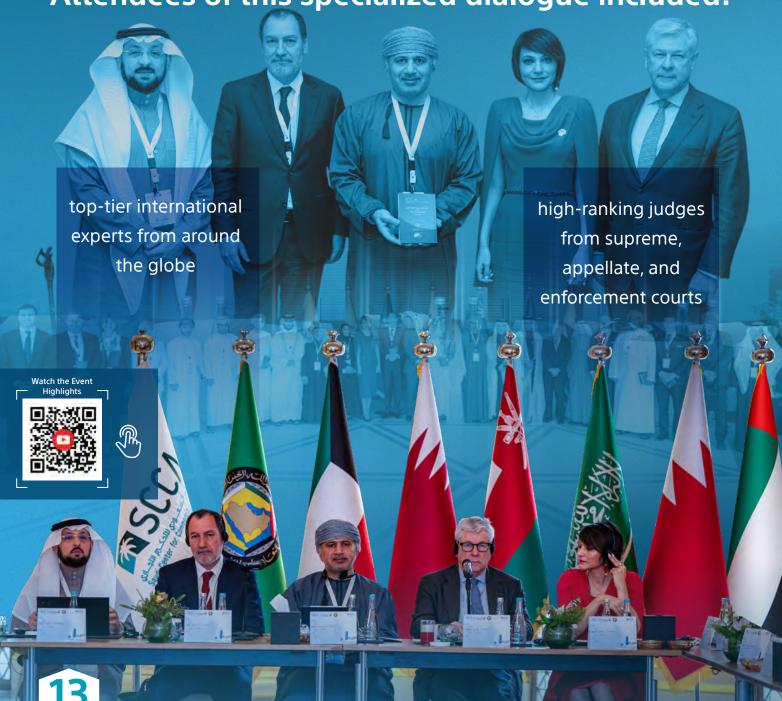

## International Judicial Colloquium on the New York Convention

This exclusive, specialized event fosters direct discussions among senior judges regarding the interpretation and application of the 1958 New York Convention.

This specialized event has been held in 40 countries worldwide.

Attendees of this specialized dialogue included:

Excellence in
Arbitration: Standards,
Conflicts & Ethical
Responsibilities

«التمــيز في التحكـيم: